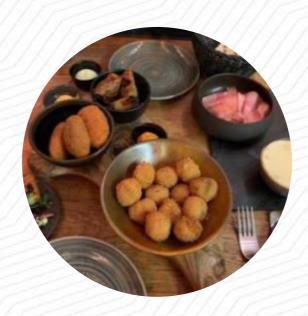

#### Hoofdgerechten

**LASAGNE** 

**Snacks** 

**KROKETTEN** 

**Dranken** 

**BIER** 

Wijn

**WITTE WIJN** 

### Dit Soort Gerechten Worden Geserveerd

**PIZZA** 

**VLEES** 

**SOEP** 

**PASTA** 

**SPAGHETTI** 