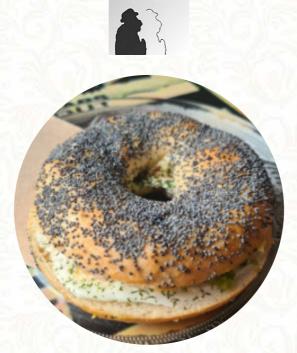

#### Carta de menús Pausa

<u>https://carta.menu</u> Calle Juan Diego De La Fuente 5, Telde, Spain +34636817264 - https://Juan

En esta página web encontrarás el <u>menú completo</u> Pausa de Telde. Actualmente hay **15** comidas y bebidas disponibles. Escondido en San Gregorio, este encantador café destaca por su ambiente acogedor y decoración única. Conocido como el mejor lugar para tomar café en Telde, ofrece también pasteles caseros, tapas y sándwiches artesanales que conquistan el paladar. Los visitantes elogian la atención excepcional del propietario, quien se esfuerza por crear una experiencia memorable. Desde sabrosas ensaladas hasta deliciosos bagels, cada platillo resalta por su calidad, presentación y esmero. La atmósfera serena invita a relajarse, convirtiendo este lugar en un referente gastronómico en la zona. Sin duda, un destino imperdible para los amantes del buen café y la buena comida.