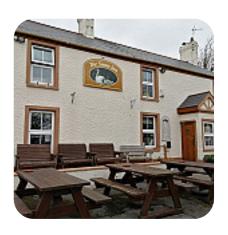

## The Swan Inn Menu

https://menulist.menu
West Rd, Nottage, Bridgend, United Kingdom
+441656858385,+441656785612 - http://www.facebook.com/jahoolie/?
rf=292114584153071

A **comprehensive** menu of The Swan Inn from <u>Bridgend</u> covering all **16** courses and drinks can be found here on the food list. For *changing offers*, please get in touch via phone or use the contact details provided on the website. What User likes about The Swan Inn:

## The Swan Inn

West Rd, Nottage, Bridgend, United Kingdom Opening Hours: Sunday 11:00-23:30 Monday 11:00-23:30 Tuesday 11:00-23:30 Wednesday 11:00-23:30 Thursday 11:00-24:00 Friday 11:00-24:30 Saturday 11:00-24:30