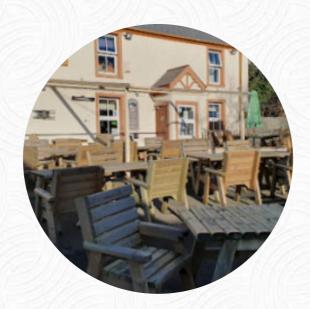

great Sunday dinner. Top quality ingredients, large amount of food, spot on gravy and all round great worth roast dinner. the selection of vegetables was really good and the cauliflower cheese was perfect. the personal was friendly and attentive as always. can not recommend it enough. what was. even better was my friend from england visited so that the pressure was to find a great Sunday dinner and as always they did... read more. The restaurant also offers the possibility to sit outside and eat in nice weather, And into the accessible spaces also come clientele with wheelchairs or physiological limitations.