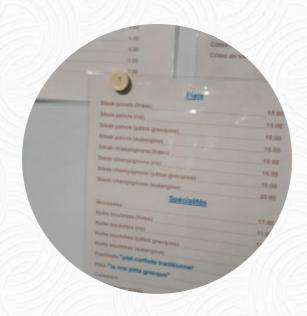

## Le Corfou Menukaart

Zeevruchten

**CALAMARES** 

Voorgerechten & Salades

**FRIETJES** 

Van De Grill

**GEMENGDE GRILL** 

Hoofdgerecht

**GRILLADES** 

**Griekse Specialiteiten** 

**MOUSSAKA** 

**Dranken** 

**GROTE MARNIER** 

**Warme Dranken** 

**KOFFIE** 

**Chinees Ontbijt** 

**YOUTIAO** 

Restaurantcategorie

**GRIEKS** 

Gemengde Specialiteiten

**KEBAB** 

**Nagerecht** 

**DONUTS** 

**CHOCOLADEMOUSSE** 