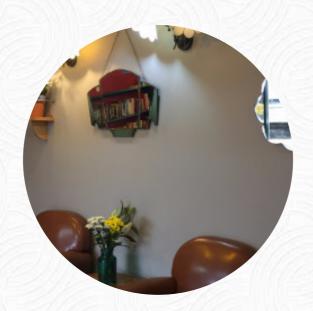

would not make the trip to come here, but should they be stuck in taunton train station they will be pleasantly surprised better than their average train station caffe. large selection of hot drinks available and some hot baked plus craps / chocolate etc. available. there are a few comfortable seats and a small book exchange rack. read more. The restaurant and its premises are wheelchair accessible and thus usable with a wheelchair or physical disabilities, Depending on the weather, you can also sit outside and be served. The large range of coffee and tea specialties makes a visit to Dashi even more worthwhile, Lovers of the British cuisine are impressed by the extensive selection of traditional dishes and enjoy the taste of England. In case you want to have breakfast, a hearty brunch is offered to you, Here you'll find sweet pastries and cake, simple snacks and chilled refreshments and hot drinks.