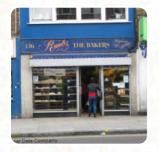

# Raab's Bakery Menu

https://menulist.menu 136 Essex Rd., Islington, United Kingdom (+44)2072262830 - https://www.facebook.com/raabsthebakers/

On this site, you can find the <u>complete menu of Raab's Bakery</u> from Islington. Currently, there are 16 dishes and drinks available. For **changing offers**, please contact the owner of the restaurant directly. You can also contact them through their website. What <u>User</u> likes about Raab's Bakery:

# Raab's Bakery

136 Essex Rd., Islington, United Kingdom

Opening Hours:

Monday 06:00-18:00 Tuesday 06:00-18:00 Wednesday 06:00-18:00 Thursday 06:00-18:00 Friday 06:00-18:00 Saturday 06:00-17:00 **≥**gallery image