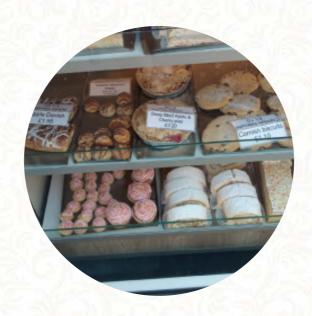

# Raab's Bakery Menu

https://menulist.menu 136 Essex Rd., Islington, United Kingdom (+44)2072262830 - https://www.facebook.com/raabsthebakers/

On this site, you can find the <u>complete menu of Raab's Bakery</u> from Islington. Currently, there are 16 dishes and drinks available. For **changing offers**, please contact the owner of the restaurant directly. You can also contact them through their website. What <u>User</u> likes about Raab's Bakery:

best baker with the best staff. visited everywhere! for 20 years. everything is great from there, they can not go wrong with any choice and excellent value for money too. <a href="read-more">read more</a>. The restaurant and its premises are wheelchair accessible and thus usable with a wheelchair or physiological disabilities. For breakfast, you can enjoy a **rich brunch** at Raab's Bakery, freely at your own will, Also, there are oven-warm baked goods available, complemented by an array of both cold and hot drinks. Moreover, there are a wealth of *classically British* dishes on the list that will evoke nostalgic feelings in every Brit abroad.