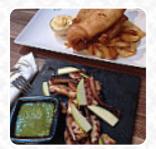

## Carta de menús La Perla Negra

**Platos De Pescado** 

**PESCADO Y PATATAS FRITAS** 

**Entrantes Y Ensaladas** 

**PAPAS FRITAS** 

Salsas

SALSA

**Postre** 