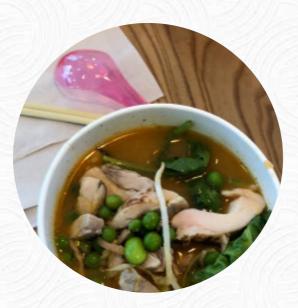

#### Itsu Menu

<u>https://menuweb.menu</u> 1 Finsbury Square, Islington, United Kingdom +442072568706 - https://www.itsu.com/location/finsbury-square/



On this website, you will find the **complete <u>menu</u> of Itsu** from Islington. Currently, there are **14** dishes and drinks available. Located in the heart of East London, ITSU offers a refreshing dining experience with a diverse selection of hot and cold dishes. Diners praise the vibrant sushi and noodle offerings, often opting for shared plates to sample various flavors. While some items, like noodle soup, may occasionally be served lukewarm, the attentive staff promptly address concerns. The atmosphere is lively, especially during busy lunchtimes, with options to enjoy meals al fresco. Health-conscious patrons appreciate the