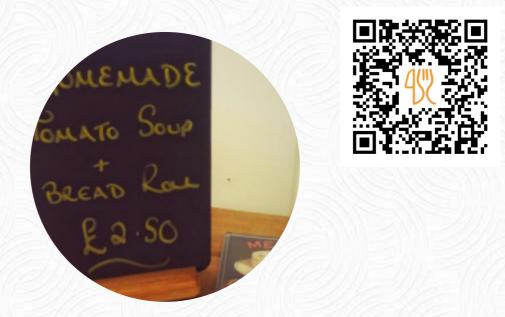

Mel's Menu

<u>https://menulist.menu</u> 14 Manchester Road, Rossendale, United Kingdom +441706558648 - http://www.facebook.com/pages/Mels-Cafe-Haslingden/778630522224053



On this site, you can find the *complete <u>menu</u> of Mel's* from Rossendale. Currently, there are **16** dishes and drinks available. For <u>changing offers</u>, please contact the restaurant owner directly. You can also contact them through their website. What <u>User</u> likes about Mel's:

I love Christmas dinner. The trimmings and the memories of growing up with the tradition. I have had a few Christmas dinners in the area and this was the best. They use real turkey, not the processed slices but the real bird. Moist with all...the trimmings. The trifle and the mince pie with cream also went down very well. So