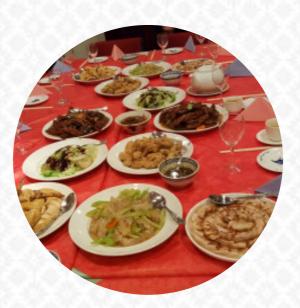

#### Man Lee Chinese Menu

<u>https://menulist.menu</u> Railway Road, Blackburn with Darwen, United Kingdom +441254705506,+441254839615 - https://linktr.ee/manleedarwen

Here you can find the menu of Man Lee Chinese in Blackburn with Darwen. At the moment, there are 16 courses and drinks on the menu. You can inquire about changing offers via phone. What <u>User</u> likes about Man Lee Chinese:

Enjoyed food from here a couple of years ago. On that basis we decided to go for the takeaway option, as it had recently reopened. The delivery was quick, but unfortunately that's where the joy ended. We spent over £60, which isn't massive but having said that, the quality just wasn't there. The chips were okay, the chicken and beef chow mein where very bland and it was difficult to distinguish between the 2! The sal... read more. Man Lee Chinese The groundbreaking Asian fusion cuisine will thrill you, the perfect balance of traditional dishes and exciting new creations will amaze!, on the menu there are also a lot of Asian menus. Look forward to the enjoyment of fine vegetarian meals, Moreover, the menu of this gastropub offers a good and especially comprehensive assortment of beers from the region and the world that are definitely worth a try.