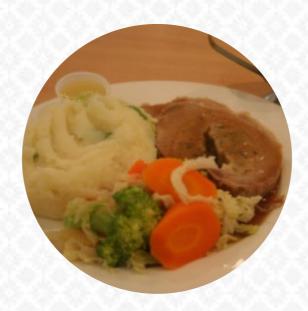

### The Berry Tree Cafe Menu

https://menulist.menu 61 Main St, Larne, United Kingdom +442828260575 - http://www.umananasato.com









Here you can find the <u>menu</u> of The Berry Tree Cafe in <u>Larne</u>. At the moment, there are <u>13</u> dishes and drinks on the food list. You can inquire about *seasonal or weekly deals* via phone. What <u>User</u> likes about The Berry Tree Cafe:

excellent service, modern decor and ambiente. we tried her ulster fry, which was tasty, fresh and equipped with free tea/coffee and orange juice. children also eat very well. overall, excellent value and impressive. I'm back in a definitiw. read more. When the weather is pleasant you can also have something outside. The extensive diversity of coffee and tea specialties makes a visit to The Berry Tre