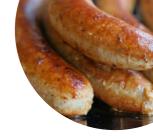

## **Ingredients Used**

PESTO
SAUSAGE
PORK MEAT

**HAM** 

**BACON** 

**EGG** 

**CHEESE** 

**CHOCOLATE** 

**MUSHROOMS** 