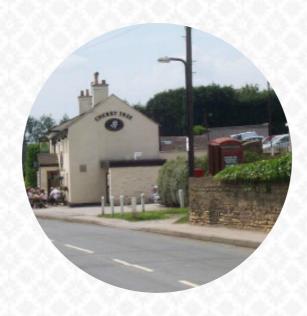

## **Cherry Tree Inn Menu**

https://menuweb.menu
High Hoyland, Barnsley, United Kingdom
+441226382541 - http://www.viewsheffield.co.uk/pubsandbars/cherry-tree-inn-info-43677.html

Here you can find the <u>menu</u> of Cherry Tree Inn in Barnsley. At the moment, there are **15** meals and drinks on the menu. Join us for delicious food and drinks served daily from 12pm to 8:30pm, with extended hours until 9pm on Wednesdays for our fun quiz night. On Fridays, enjoy our special fish dish - haddock with chips and mushy peas for only £5.30. And don't miss our Sunday offer of 2 or 3 course Sunday dinners for £10.95 or £13.95.

# **Cherry Tree Inn**

High Hoyland, Barnsley, United Kingdom

**Opening Hours:** 

Monday 12:00-23:00 Tuesday 12:00-23:00 Thursday 12:00-23:00 Friday 12:00-23:00 Saturday 12:00-23:00

Sunday 12:00-23:00 Wednesday 12:00-23:00