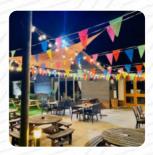

## Willow Tree Brynmawr Menu

https://menuweb.menu Lakeside, Blaenau Gwent, United Kingdom +441495310179 - http://www.willowtreepub.co.uk

On this webpage, you can find the **complete** menu of **Willow Tree Brynmawr** from Blaenau Gwent. Currently, there are **16** menus and drinks up for grabs. The Willow Tree is a family-friendly pub in Brynmawr offering brilliant food, great value, and a perfect location. Enjoy a drink from our selection of cask ales, draught beers, ciders, wines, spirits, and soft drinks. Let the kids play in our outdoor children's area while you dine in our restaurant or on our lovely patio overlooking the lake. Our diverse main menu will always have something to satisfy your tastebuds.

## Willow Tree Brynmawr

Lakeside, Blaenau Gwent, United Kingdom

Opening Hours: Sunday 11:00-23:00 Monday 11:00-23:00 Tuesday 11:00-23:00 Wednesday 11:00-23:00 Thursday 11:00-23:00 Friday 11:00-23:00

Saturday 11:00-23:00