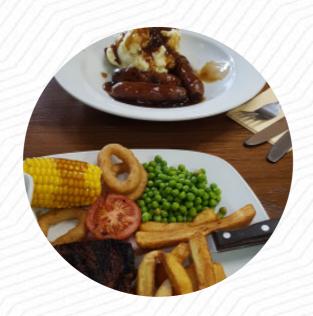

## Willow Tree Brynmawr Menu

https://menuweb.menu Lakeside, Blaenau Gwent, United Kingdom +441495310179 - http://www.willowtreepub.co.uk

On this webpage, you can find the **complete** menu of **Willow Tree Brynmawr** from Blaenau Gwent. Currently, there are **16** menus and drinks up for grabs. The Willow Tree is a family-friendly pub in Brynmawr offering brilliant food, great value, and a perfect location. Enjoy a drink from our selection of cask ales, draught beers, ciders, wines, spirits, and soft drinks. Let the kids play in our outdoor children's area while you dine in our restaurant or on our lovely patio overlooking the lake. Our diverse main menu will always have something to satisfy your tastebuds.