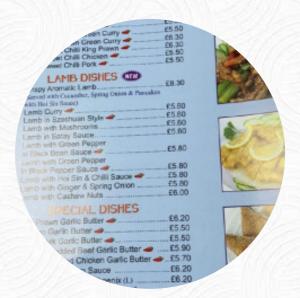

## Crystal House Chinese Takeaway Menu

**Main courses** 

**RIBS** 

Starters & Salads

**POTATOE CHIPS** 

Chicken dishes

**SWEET & SOUR CHICKEN** 

Indian

**CHICKEN CURRY** 

**Rice Dishes** 

**EGG FRIED RICE** 

Nudel-Reisgerichte

**CHOW MEIN** 

Fried Rice

**FRIED RICE** 

**Breads & Rice** 

**SPECIAL FRIED RICE** 

Condiments and Sauces

**PRAWNS** 

These types of dishes are being served

**PASTA** 

Ingredients Used

**TRAVEL** 

**KING PRAWNS** 

**CHICKEN** 

**MEAT** 

**SEAFOOD** 

**EGG** 