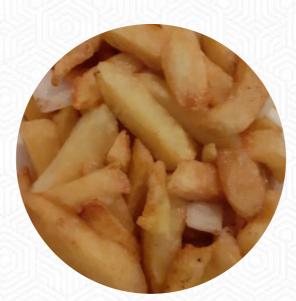

### Golden Wheel Fish And Chips Menu

https://menulist.menu 18 Cross Lane, WIRRAL, United Kingdom (+44)1513341922



On this webpage, you can find the complete menu of Golden Wheel Fish And Chips from WIRRAL. Currently, there are **16** courses and drinks available. For seasonal or weekly deals, please contact the owner of the restaurant directly. You can also contact them through their website. What <u>MR SMOOTH THE MERSEY</u> <u>MOTLEY CRUE</u> likes about Golden Wheel Fish And Chips:

Fish is spot on Service: Take out Meal type: Lunch Price per person: £1–10 Food: 4 Service: 4 Atmosphere: 4 Recommended dishes: Chips, Fish and Chips Raw Batter <u>read more</u>. What <u>kevin gibbons</u> doesn't like about Golden Wheel Fish And Chips:

Quality of any meat from any meal there is extrem