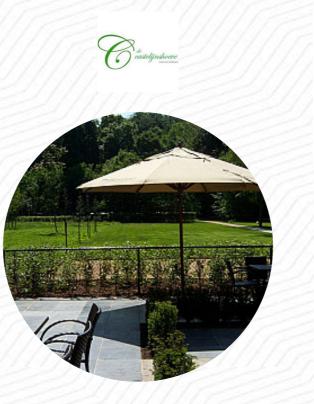

Reservation was fine, too. Nice chart, good seats at the tables, and also the spread of the tables is fine! Nice card and sufficient suggestions! Garden and terrace is also super, only the weather wasn't in it! We'll try that next time! <u>read more</u>. The restaurant is accessible and can therefore also be used with a wheelchair or physiological disabilities, Depending on the weather conditions, you can also sit outside and eat. What <u>User</u> doesn't like about De Castelijnshoeve:

I'm not entirely disgruntled, but I did think we should wait long, even though there was little people. We had to go to the bar ourselves to ask for dessert, get the coffee, get the bill, etcetera. <u>read more</u>. Late at night enjoy a small, but delectable meal? This is possible in this Brasserie - and at a fair price, Forbreakfast a hearty brunch is offered here. If you'd like something dessert for dessert, De Castelijnshoeve does not disappoint with its large <u>selection of desserts</u>, the restaurant serves also *meals from the <u>European</u> environment*.