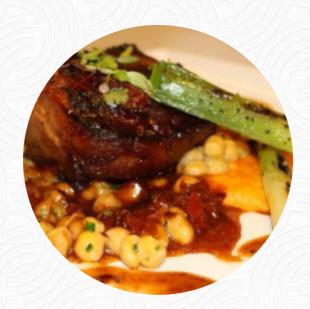

the restaurant in the hyatt is convenient, but I wouldn't choose it if I didn't stay in the hotel. the thai chicken curry was delicious, but there was not enough tear. the roasted vegetable lisagne was delicious, but the part was also for dishes is expensive for what we receive. next time I'll order the bar menu. there are some tables in the bar where they can eat comfortably and also at the bar itself. more atmosphe... read more. The Gallery Cafe from Hillingdon has courses on offer that are typical for Europe, In the morning they serve a varied breakfast here. The burgers of this place are among the highlights and are usually served with side dishes such as French fries, salads or wedges, the menu also includes delectable vegetarian recipes.