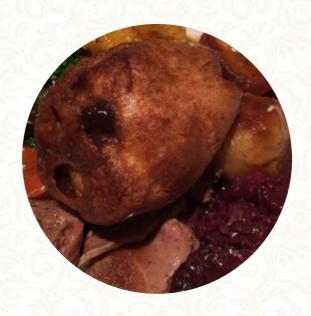

# These Types Of Dishes Are Being Served

**ROAST BEEF** 

**FISH** 

**SALAD** 

**BURGER** 

**LAMB** 