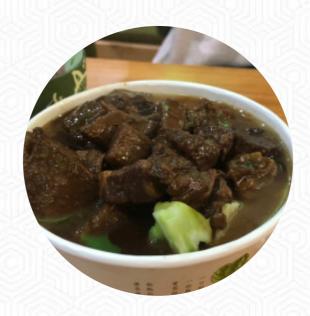

# A Nice Sip Menu

https://menuweb.menu
8 Salisbury House St. Stephen Street, Salford, United Kingdom +441618394323 - http://www.anicesip.com/









Here you will find the menu of A Nice Sip in Salford. At the moment, there are 14 menus and drinks on the menu. The Nice Sip captivates diners with its charming atmosphere, delectable offerings, and unparalleled service. Renowned for its bubble tea, particularly the black cold milk tea with pearls, patrons recommend opting for less sugar to enhance the tea's aroma. The menu boasts a variety of enticing options, with favorites including grapefruit green tea and authentic Hong Kong-style dishes. Guests rave about generous portions and delightful flavors, complemented by a vibrant aesthetic and warm hospitality. Recent additions like bubbl