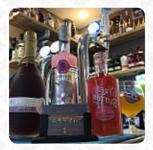

Wonderful little bar, there's always a warm welcome. Theres a good variety of beer, spirits and cocktails. Staff are great and make you feel at home. Everything a modern little pub should be. <a href="read more">read more</a>. In nice weather you can even be served in the outdoor area, And into the accessible rooms also come visitors with wheelchairs or physiological limitations. The Lounge from Redditch serves delectable, well digestible Mediterranean cuisine with its characteristic menus, The customers of the establishment are also thrilled with the comprehensive variety of differing <a href="coffee and tea specialities">coffee and tea specialities</a> that the restaurant offers. The burgers of this establishment are among the highlights and are usually served with filling sides such as French fries, salads or wedges.