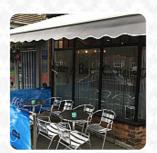

Wonderful little bar, there's always a warm welcome. Theres a good variety of beer, spirits and cocktails. Staff are great and make you feel at home. Everything a modern little pub should be. <a href="read more">read more</a>. In nice weather you can even be served in the outdoor area, And into the accessible rooms also come visitors with wheelchairs or physiological limitations. The Lounge from Redditch serves delectable, well digestible Mediterranean cuisine with its characteristic menus, The customers of the establishment are also thrilled with the comprehensive variety of differing <a href="coffee and tea specialities">coffee and tea specialities</a> that the restaurant offers. The burgers of this establishment are among the highlights and are usually served with filling sides such as French fries, salads or wedges.

## The Lounge

1244 Evesham Road, Redditch, United Kingdom

**Opening Hours:** Thursday 17:00-22:30 Friday 17:00-23:00 Saturday 16:00-23:00 **a**gallery image