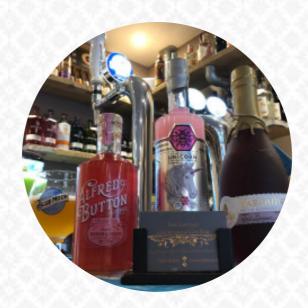

Wonderful little bar, there's always a warm welcome. Theres a good variety of beer, spirits and cocktails. Staff are great and make you feel at home. Everything a modern little pub should be. <a href="read more">read more</a>. In nice weather you can even be served in the outdoor area, And into the accessible rooms also come visitors with wheelchairs or physiological limitations. The Lounge from Redditch serves delectable, well digestible Mediterranean cuisine with its characteristic menus, The customers of the establishment are also thrilled with the comprehensive variety of differing <a href="coffee and tea specialities">coffee and tea specialities</a> that the restaurant offers. The burgers of this establishment are among the highlights and are usually served with filling sides such as French fries, salads or wedges.