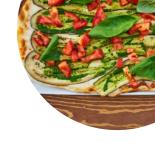

Orders 2 pizzas and a garlic bread. Got them home to find out that the pepperoni <u>pizza</u> had no pepperoni and both pizzas very light on all toppings. the base was lovely but very disappointing. <u>read more</u>. If you're in a hurry and need something quick, you can get delectable Fast-Food dishes to your taste from Community Oven in Wealden, prepared for you in few minutes, At the bar, you can unwind with a **freshly tapped beer** or other alcoholic and non-alcoholic drinks. Of course, there's also crisply crunchy <u>pizza</u>, baked fresh according to traditional recipes.