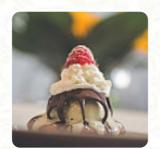

very cozy caffe with great coffee from caffe vergnano. had a few espressos, both perfectly served. panino parma beautiful and also the sundae. will definitely come back when it comes to the city. read more. The restaurant also offers the possibility to sit outside and be served in nice weather, and there is free WLAN. If you want to have a drink after work and hang out with friends, Montalbano from Ashford is a good bar, The visitors of the establishment also consider the extensive variety of various coffee and tea specialities that the establishment offers. Additionally, there are also light Mediterranean meals available, the restaurant serves but also meals from the European context.

**SUNDAE** 

Coffee

**COFFEE** 

**Drinks** 

**DRINKS** 

LE BAR DES VIKINGS

**EAU GAZEUSE** 

Restaurant Category