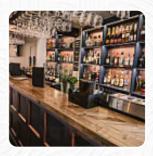

great evening in the pop-up pub last night. beautiful atmosphere, great music and quality drinks. highly recommended for Christmas drinks with friends. also the meat and cheese plates looked delicious and look forward to the next visit. read more. In nice weather you can even be served in the outdoor area. At The Rose Crown in Waverley, delicious pizza is baked fresh using a traditional method, At the bar, you can relax with a freshly tapped beer or other alcoholic and non-alcoholic drinks. Of course, the right drink with a meal can be crucial; this gastropub serves a wide diversity of scrumptious and local alcoholic beverages like beer or wine, for breakfast they serve a extensive breakfast here.