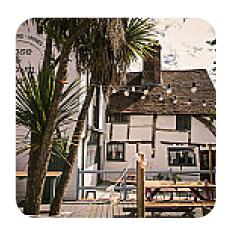

great evening in the pop-up pub last night. beautiful atmosphere, great music and quality drinks. highly recommended for Christmas drinks with friends. also the meat and cheese plates looked delicious and look forward to the next visit. read more. In nice weather you can even be served in the outdoor area. At The Rose Crown in Waverley, delicious pizza is baked fresh using a traditional method, At the bar, you can relax with a freshly tapped beer or other alcoholic and non-alcoholic drinks. Of course, the right drink with a meal can be crucial; this gastropub serves a wide diversity of scrumptious and local alcoholic beverages like beer or wine, for breakfast they serve a extensive breakfast here.