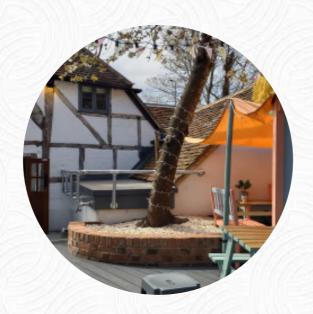

great evening in the pop-up pub last night. beautiful atmosphere, great music and quality drinks. highly recommended for Christmas drinks with friends. also the meat and cheese plates looked delicious and look forward to the next visit. read more. In nice weather you can even be served in the outdoor area. At The Rose Crown in Waverley, delicious pizza is baked fresh using a traditional method, At the bar, you can relax with a freshly tapped beer or other alcoholic and non-alcoholic drinks. Of course, the right drink with a meal can be crucial; this gastropub serves a wide diversity of scrumptious and local alcoholic beverages like beer or wine, for breakfast they serve a extensive breakfast here.