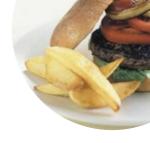

## The Rising Sun Menu

https://menuweb.menu
Witheridge Hill, South Oxfordshire, United Kingdom
+441491640856 - http://risingsunwh.co.uk









Here you can find the menu of The Rising Sun in South Oxfordshire. At the moment, there are 16 menus and drinks on the menu. The Rising Sun pub is a cozy century-old establishment located in the picturesque countryside near Henley-on-Thames. The pub features a large sunny garden surrounded by woodlands, rustic floorboards, open fires, and original beams that create a welcoming and cozy atmosphere. It's the perfect place to relax, settle in, and enjoy a great time.

## The Rising Sun Menu



#### Salads

**CAESAR SALAD** 

### **Burger**

**BEEF BURGER** 

#### **Drinks**

**DRINKS** 

#### From The Grill

**ROAST PORK** 

#### **Hot Drink**

**HOT CHOCOLATE** 

#### **Dessert**

**BROWNIE** 

#### **CHOCOLATE BROWNIE**

## Ingredients Used

**BEEF** 

**PORK MEAT** 

**CHOCOLATE** 

**BACON** 

# These Types Of Dishes Are Being Served



BURGER
TUNA STEAK
CHICKEN

SALAD ICE CREAM

# The Rising Sun

Witheridge Hill, South Oxfordshire, United Kingdom

#### **Opening Hours:**

Sunday 12:00-20:00 Monday 12:00-23:00 Tuesday 12:00-23:00 Wednesday 12:00-23:00 Thursday 12:00-23:00 Friday 12:00-23:00 Saturday 12:00-23:00

Made with menuweb.menu