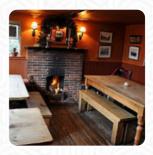

## The Rising Sun Menu

https://menuweb.menu
Witheridge Hill, South Oxfordshire, United Kingdom
+441491640856 - http://risingsunwh.co.uk

Here you can find the menu of The Rising Sun in South Oxfordshire. At the moment, there are 16 menus and drinks on the menu. The Rising Sun pub is a cozy century-old establishment located in the picturesque countryside near Henley-on-Thames. The pub features a large sunny garden surrounded by woodlands, rustic floorboards, open fires, and original beams that create a welcoming and cozy atmosphere. It's the perfect place to relax, settle in, and enjoy a great time.