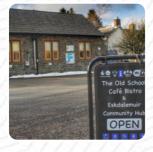

## Community Hub Menu

https://menuweb.menu
B709, Langholm, DG13 0, United Kingdom, Dumfries Galloway
(+44)1387373760 - https://www.eskdalemuir.com/

On this webpage, you can find the **complete** menu of Community Hub from Dumfries Galloway. Currently, there are 15 menus and drinks available. Eskdalemuir is situated on a breathtaking route between Edinburgh and England. Our cafe offers a variety of delicious snacks, meals, homemade baked goods, and refreshing drinks all day long. We are capable of accommodating small and large groups, including parties and weddings. Every Sunday, we serve a beloved roast lunch. We host evening and weekend events, which are always promoted on our Facebook page. Outside the Hub, there is an amazing outdoor play area, an electric vehicle charge point, an ebike charge point, a covered secure bike shed, a community garden, and outdoor seating. Additionally, The Hub features a well-stocked shop selling locally crafted jewelry, cards, and gifts. Our bar is open every Friday night for a game of pool and a pint. We regularly host art exhibitions, touring shows, and live music. Located in the heart of south Scotland, we offer a variety of rooms available for rent, suitable for meetings, business events, groups, or therapy sessions.

## **Community Hub**

B709, Langholm, DG13 0, United Kingdom, Dumfries Galloway

**Opening Hours:** 

Sunday 11:00-18:00 Monday 11:00-16:00 Tuesday 11:00-16:00 Wednesday 11:00-16:00 Thursday 11:00-16:00 Friday 11:00-16:00 19:30-23:00