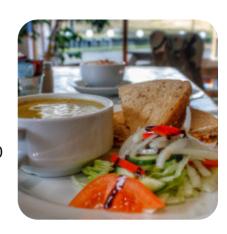

## Community Hub Menu

https://menuweb.menu
B709, Langholm, DG13 0, United Kingdom, Dumfries Galloway
(+44)1387373760 - https://www.eskdalemuir.com/

On this webpage, you can find the **complete** menu of Community Hub from Dumfries Galloway. Currently, there are 15 menus and drinks available. Eskdalemuir is situated on a breathtaking route between Edinburgh and England. Our cafe offers a variety of delicious snacks, meals, homemade baked goods, and refreshing drinks all day long. We are capable of accommodating small and large groups, including parties and weddings. Every Sunday, we serve a beloved roast lunch. We host evening and weekend events, which are always promoted on our Facebook page. Outside the Hub, there is an amazing outdoor play area, an electric vehicle charge point, an ebike charge point, a covered secure bike shed, a community garden, and outdoor seating. Additionally, The Hub features a well-stocked shop selling locally crafted jewelry, cards, and gifts. Our bar is open every Friday night for a game of pool and a pint. We regularly host art exhibitions, touring shows, and live music. Located in the heart of south Scotland, we offer a variety of rooms available for rent, suitable for meetings, business events, groups, or therapy sessions.

**GLUTEN FREE** 

**GREEK** 

These Types Of Dishes Are Being Served

**SALAD** 

**BREAD** 

**PANINI** 

**SOUP** 