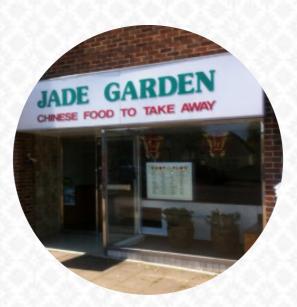

### Jade Garden Menu

<u>https://menulist.menu</u> 150 Main Road, BROMLEY, United Kingdom **+441959572112** 

Here you can find the menu of Jade Garden in BROMLEY. At the moment, there are <u>16</u> dishes and drinks on the food list. You can inquire about *changing offers* via phone. What <u>pfitz13</u> likes about Jade Garden:
I've been living in Biggin Hill for 20 years have never had a bad meal from Jade Garden. They often give free fortune cookies or a bottle of Coke with larger orders. Couldn't ask for any more in a takeaway, love the place!
<u>read more</u>. The restaurant and its rooms are wheelchair accessible and thus usable with a wheelchair or physiological limitations. What <u>biggin h</u> doesn't like about Jade Garden: