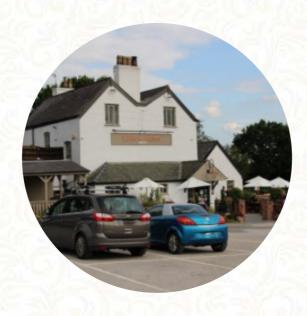

# Leigh Arms Menu

https://menuweb.menu
Warrington Road, Cheshire West and Chester, United Kingdom
+441606853327 - http://leigharms.co.uk

Here you can find the <u>menu</u> of Leigh Arms in Cheshire West and Chester. At the moment, there are **15** dishes and drinks on the card. The Leigh Arms is a family-friendly restaurant located on the main A49 road in Little Leigh, near Northwich in Cheshire. Situated between the River Weaver and the Trent Mersey Canal, we offer meals served in both the bar and restaurant, with the option to dine outside during the warmer months. We welcome families, dogs, and provide free Wi-Fi for our guests. Come visit us and enjoy our delicious food in a comfortable and safe environment.

# Leigh Arms

Warrington Road, Cheshire West and Chester, United Kingdom

**Opening Hours:** 

Sunday 12:00-21:00 Monday 12:00-21:00 Tuesday 12:00-21:00 Wednesday 12:00-21:00 Thursday 12:00-22:00 Friday 12:00-22:00 Saturday 12:00-22:00