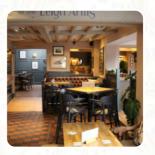

# Leigh Arms Menu

https://menuweb.menu
Warrington Road, Cheshire West and Chester, United Kingdom
+441606853327 - http://leigharms.co.uk

Here you can find the <u>menu</u> of Leigh Arms in Cheshire West and Chester. At the moment, there are **15** dishes and drinks on the card. The Leigh Arms is a family-friendly restaurant located on the main A49 road in Little Leigh, near Northwich in Cheshire. Situated between the River Weaver and the Trent Mersey Canal, we offer meals served in both the bar and restaurant, with the option to dine outside during the warmer months. We welcome families, dogs, and provide free Wi-Fi for our guests. Come visit us and enjoy our delicious food in a comfortable and safe environment.