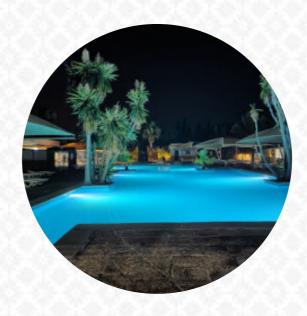

## Carta de menús Camping Roche

https://carta.menu Camino Del Pilaito S/n, Conil de la Frontera, Spain +34956442216 - https://www.campingroche.com/









## Carta de menús Camping Roche



**Mariscos** 

**GAMBA** 

**Entrantes Y Ensaladas** 

**PAPAS FRITAS** 

Vino

**BOTELLA DE VINO** 

Salsas

**BARBACOA** 

**MAYONESA** 

Categoría De Restaurante

**BAR** 

**POSTRE** 

Este Tipo De Platos Se Sirven

**PEZ** 

**HELADO** 

**FILETE DE ATÚN** 

**CARNE** 

Ingredientes Utilizados



MARISCOS HUEVO ESPINACA

CARNE DE RES

**TOMATE** 

## **Camping Roche**

Camino Del Pilaito S/n, Conil de la Frontera, Spain

Horario de apertura:

Hecho con carta.menu