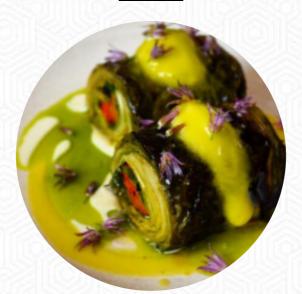

all foods are prepared and not fresh. they could not remove any allergens from being executed, so they do not come here if they have allergies. the meat is very bad quality and fat. the personal is also not helpful. <a href="read more">read more</a>. In <a href="Wokingham">Wokingham</a>, traditional menus are prepared in the kitchen of Pan with original <a href="Asian spices scrumptious">Asian spices scrumptious</a>, Furthermore, the visitors love the creative combination of different meals with new and partially experimental ingredients - a good example of successful <a href="Asian Fusion">Asian Fusion</a>. You can still relax at the bar after the meal (or during it) and enjoy a alcoholic or non-alcoholic drink, With the bite-sized, <a href="Tapas">Tapas</a>, you can't do anything wrong, especially because there is something for all tastes.