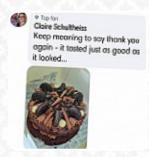

I have breakfast all day, regular size. really nice, high quality breakfast and reasonable price. would definitely recommend, and will certainly be back. I look forward to others from their menu. Love that everything is homemade and locally produced. read more. The restaurant also offers the possibility to sit outside and eat in beautiful weather. A roundtrip through Great Britain without getting on a plane is easily possible when it comes to culinary delights: Sanwitches Cafe in Ribble Valley traditionally shines for instance with Fish and Chips, mashed potatoes or roast with Yorkshire Pudding and as dessert a **fine Trifle**, Furthermore, you can get sweet treats, cake, small snacks and chilled refreshments and hot drinks here. In this restaurant there is also an extensive selection of coffee and tea specialties not to forget, For a snack, the fine sandwiches, healthy salads and other snacks are suitable.