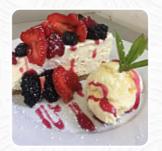

#### The Crown Inn Menu

https://menulist.menu Churchtown Cottage, Cornwall,Isles of Scilly, United Kingdom (+44)1726843322 - http://www.facebook.com/The-Crown-Inn-St-Ewe-526786800748132









On this site, you can find the **complete <u>menu</u> of The Crown Inn** from Cornwall, Isles of Scilly. Currently, there are <u>16</u> dishes and drinks up for grabs. For changing offers, please contact the restaurant owner directly. You can also contact them through their website. What <u>barnesh2017</u> likes about The Crown Inn:

What a lovely pub, couldn't have been more kind and welcoming; clearly a destination pub for comparative and immediate locals and understandably fully booked but squeezed me in as a solo traveller. The staff were happy to put my back up battery on to charge (essential for folks like me travelling solo on pushbike) whilst my 1st pint of Proper Job settled... The pie of the way (steak and red wine since you're asking) wi... read more. The restaurant offers f