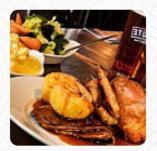

# These types of dishes are being served

**STEAK** 

**FISH** 

**ICE CREAM** 

**ROAST BEEF** 