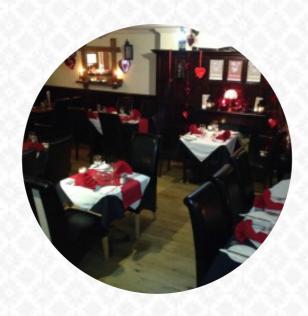

## The White Swan Menu

https://menuweb.menu Shepherd Street, Derby, United Kingdom +441332766481 - http://www.thewhiteswanlittleover.co.uk

On this homepage, you can find the **complete** <u>menu</u> of The White Swan from Derby. Currently, there are 16 meals and drinks up for grabs. The White Swan is a lively neighborhood pub located in the charming Littleover Village, Derby. We offer a wide selection of draught beers, lagers, ciders, and fine wines. Come enjoy our delicious food by checking out our menu page and visiting us in person.