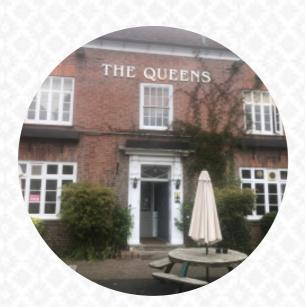

## **The Queens Belbroughton Menu**

<u>https://menuweb.menu</u> Queens Hill, Bromsgrove, United Kingdom +441562730276,+441562730711 - https://www.marstons.co.uk

On this site, you can find the **complete** <u>menu</u> of **The Queens Belbroughton** from Bromsgrove. Currently, there are **15** menus and drinks available. A traditional family-friendly country pub offering affordable pub grub with weekly specials and a variety of dishes to suit all tastes. From light lunches such as omelettes or sandwiches to pub classics like gammon or cod and chips. Enjoy a warm, welcoming atmosphere that is also dog-friendly.

# The Queens Belbroughton

Queens Hill, Bromsgrove, United Kingdom

**Opening Hours:** Monday 12:00-19:00 Tuesday 17:00-23:00 Wednesday 12:00-23:00 Thursday 12:00-23:00 Friday 12:00-23:00 Saturday 12:00-00:00 Sunday 12:00-00:00