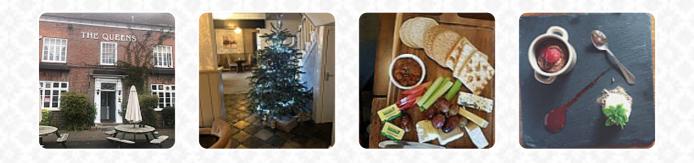

## **The Queens Belbroughton Menu**

<u>https://menuweb.menu</u> Queens Hill, Bromsgrove, United Kingdom +441562730276,+441562730711 - https://www.marstons.co.uk

On this site, you can find the **complete** <u>menu</u> of **The Queens Belbroughton** from Bromsgrove. Currently, there are **15** menus and drinks available. A traditional family-friendly country pub offering affordable pub grub with weekly specials and a variety of dishes to suit all tastes. From light lunches such as omelettes or sandwiches to pub classics like gammon or cod and chips. Enjoy a warm, welcoming atmosphere that is also dog-friendly.