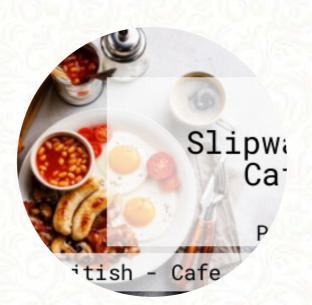

<u>https://menulist.menu</u> West Quay Road, Poole, United Kingdom +441202308500 - http://rnli.org/college/eat-and-drink/Pages/Slipway-Caf%C3%A9-Bar.aspx

Here you can find the menu of Slipway Cafe in Poole. At the moment, there are 10 dishes and drinks on the menu. You can inquire about changing offers via phone. What User likes about Slipway Cafe: decided to walk away from the regular restaurant chains in poole and so glad that we did. a delicious meal at riggers during the stay in front of location beautiful sunset view from restaurant and top floor bar (also better view) and a good place for post-dinner drinks. food very cheap. service very friendly. they would visit without hesitation, also well to support the rnli. read more. As a customer, you can use the WiFi of the place at no extra cost, And into the accessible spaces also come visitors with wheelchairs or physiological disabilities. If the weather are right, you can also eat and drink outside. What LeeScott Blake doesn't like about Slipway Cafe: The worst place I have ever been too.... it was a booking for over 15 people to celebrate my Mums 70th birthday. Booked over 6 months ago. Great views lovely looking restaurant but.... 1) Rude manageress as we arrived when you tried to talk to her she just stared at you with an attitude. 2) eventually sat down and asked for menus the waitress said she had to check if the kitchen was open. Bearing in mind this was a sit... read more. Slipway Cafe from Poole is a chilled café, where you can enjoy a snack or cake with a hot coffee or a sweet chocolate, It's possible to chill out at the bar with a *cool beer* or other alcoholic and non-alcoholic drinks. Also, there are many timeless British meals on the menu that will satisfy any lover of British cuisine, Here, the barbecued food is freshly cooked on an open flame.