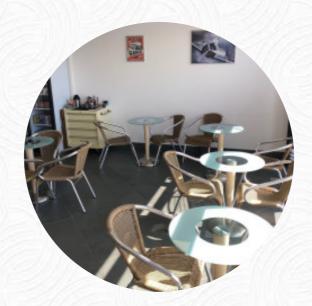

had a fabulous breakfast this morning. was delivered hot and still pissed when we got it. hot chocolate and cake should also die. highly recommended. a beautiful complement to attleborough green xxx read more. The premises in the restaurant are wheelchair accessible and can also be used with a wheelchair or physical limitations, Depending on the weather conditions, you can also sit outside and have something. At Fuel Coffee House from Nuneaton and Bedworth, there are **fine sandwiches, small salads and other snacks** for quick hunger in between, as well as cold and hot beverages, Furthermore, you can get sweet treats, cake, simple snacks and chilled refreshments and hot drinks here. You can also look forward to <u>scrumptious vegetarian cuisine</u>, The visitors of the restaurant also appreciate the extensive selection of various coffee and tea specialities that the restaurant has to offer.