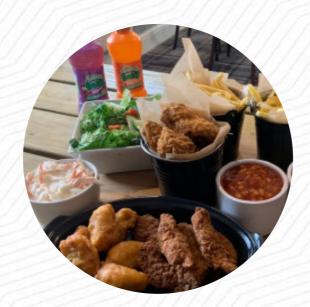

my first visit came today with dog for fast afternoon pint very inviting candy sham no food or disabled toilets available, but signs of the times with short employees.has great potential will definitely return <u>read more</u>. The rooms in the restaurant are wheelchair accessible and can also be used with a wheelchair or physical disabilities, Depending on the weather, you can also sit outside and eat. The Royal Queen from South Kesteven is popular for its <u>exquisite burgers</u>, to which delicious fries, salads and other sides are served, At the bar, you can relax with a cool beer or other alcoholic and non-alcoholic drinks. Of course, the right drink to accompany a meal is a must; for this purpose, this gastropub offers you a comprehensive range of fine, local alcoholic beverages like beer or wine, the menu also includes delicious <u>vegetarian</u> dishes.

#### Alcoholic Drinks

**BEER** 

Main courses

**RIBS** 

Chicken

**SOUTHERN FRIED CHICKEN** 

Hauptgerichte - Chicken

**FRIED CHICKEN** 

Burgers

**CHICKEN BURGER** 

Restaurant Category

**BAR** 

Fish dishes

**FISH** 

**FISH AND CHIPS** 

Ingredients Used

**BEEF** 

**SCALLOPS** 

**CHICKEN** 

**CRUDE** 

These types of dishes are being served

**FISH** 

**BURGER** 

**PIZZA** 