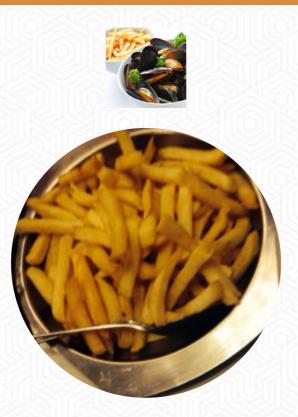

### Voorgerecht

| CASSOLETTE DE SCAMPIS SAUCE<br>DIABLE | 11€ |
|---------------------------------------|-----|
| FONDUE AU FROMAGE (FAIT<br>MAISON)    | 8€  |
| ASSIETTE DE SAUMON FUMÉ<br>DOUX       | 11€ |
| Dist                                  |     |

## Plat

| SPAGHETTI BOLOGNAISE GÉANT                 | 12€ |
|--------------------------------------------|-----|
| RIBS USA                                   | 14€ |
| SALADE DE MR SEGUIN (FROMAGE<br>DE CHÈVRE) | 12€ |