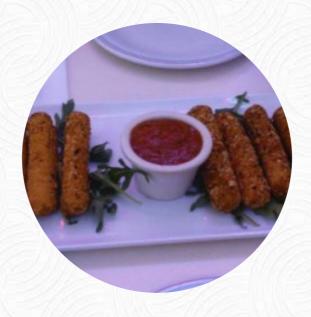

## Carta de menús Tommy Mel's Felipe li

https://carta.menu
Plaza Felipe II, 18, Madrid, Spain
+34912501283 - http://www.tommymels.com/

En esta website encontrarás el menú completo Tommy Mel's Felipe Ii de Madrid. Actualmente hay 15 comidas y bebidas disponibles. Ubicado en un entorno vibrante y de estilo americano, este restaurante ofrece una variedad de hamburguesas y comida típica de diner. Aunque el ambiente es atractivo y el servicio es rápido, algunos comensales destacan problemas de atención, como la prisa por cobrar y una limpieza deficiente en el local. La calidad de las hamburguesas, en general, es mixta: algunas son satisfactorias, mientras que otras, especialmente la opción vegana, decepcionaron. A pesar de esto, hay quienes disfrutan de las batidos y reconocen la relación calidad-precio en la zona, lo que genera una experiencia variada para los visitantes.