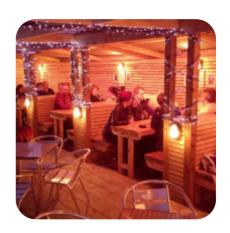

## Withy Arms Menu

https://menuweb.menu 122 Station Road, South Ribble, United Kingdom +441772486079,+441772697706 - http://www.wapubs.com/

On this webpage, you can find the **complete menu** of Withy Arms from South Ribble. Currently, there are 25 courses and drinks up for grabs. The Withy Arms is a Freehouse Pub located in the Village of Bamber Bridge, near Preston. Decorated in a modern shabby chic style, this establishment offers a relaxed environment with friendly and smartly dressed staff. Guests can enjoy food served Wednesday to Friday from 4.30 pm to 9 pm and all day on Saturday and Sunday from 12:00 to 9 pm. The open plan kitchen is visible from the dining areas and they offer a selection of 6 Cask Ales, 5 Continental Lagers, Wines, and Rijo Coffees. It is advisable to make bookings in advance for weekends.