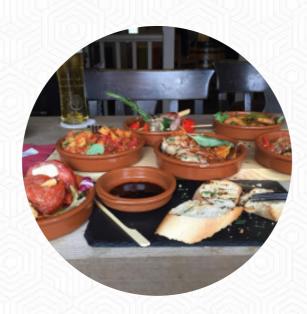

## Withy Arms Menu

https://menuweb.menu 122 Station Road, South Ribble, United Kingdom +441772486079,+441772697706 - http://www.wapubs.com/

On this webpage, you can find the **complete menu** of Withy Arms from South Ribble. Currently, there are 25 courses and drinks up for grabs. The Withy Arms is a Freehouse Pub located in the Village of Bamber Bridge, near Preston. Decorated in a modern shabby chic style, this establishment offers a relaxed environment with friendly and smartly dressed staff. Guests can enjoy food served Wednesday to Friday from 4.30 pm to 9 pm and all day on Saturday and Sunday from 12:00 to 9 pm. The open plan kitchen is visible from the dining areas and they offer a selection of 6 Cask Ales, 5 Continental Lagers, Wines, and Rijo Coffees. It is advisable to make bookings in advance for weekends.