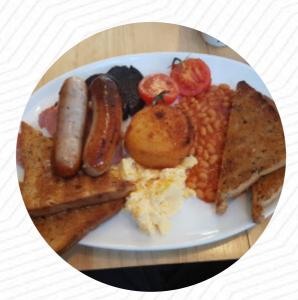

Nothing amiss here. Homemade pies, cakes, breakfasts and lunches. Will cook SW if requested. Their Eggs Benedict is delicious. Local produce available. Refreshments are made as requested. I only have a half shot, skinny Latte). And the staff are delightfull. I JUST LOVE THIS PLACE!!!! <u>read more</u>. For breakfast, a diverse brunch is offered at The Village Pantry in West Lancashire that you can sample as much as you like, Likewise, the visitors of the restaurant prefer the large variety of various **coffee and tea specialities** that the establishment provides.