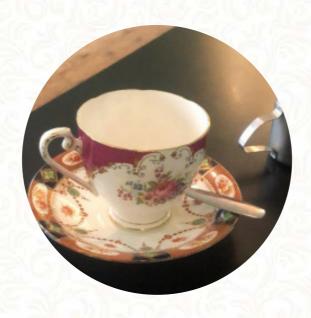

# Plas Llanelly House Menu

https://menuweb.menu
Bridge Street, Carmarthenshire, United Kingdom
+441554772857 - http://www.llanelly-house.org.uk/









Here you can find the <u>menu</u> of Plas Llanelly House in Carmarthenshire. At the moment, there are 29 menus and drinks on the card. Plas Llanelly House in Llanelli, Wales is a vegan-friendly restaurant offering a variety of delicious options on the menu. I stopped by for a tea while shopping and ended up ordering the corn fritters, which were really tasty.

# Plas Llanelly House Menu



#### **Entrées**

**POTATO WEDGES** 

#### Thai

**CHICKEN SATAY** 

#### **Sandwiches**

HAM AND CHEESE

#### **Drinks**

**DRINKS** 

#### **Sauces**

**SALSA** 

## **Vegetarian Dishes**

**CARROT CAKE** 

#### **Dessert**

STICKY TOFFEE PUDDING