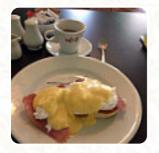

# Plas Llanelly House Menu

https://menuweb.menu
Bridge Street, Carmarthenshire, United Kingdom
+441554772857 - http://www.llanelly-house.org.uk/









Here you can find the <u>menu</u> of Plas Llanelly House in Carmarthenshire. At the moment, there are 29 menus and drinks on the card. Plas Llanelly House in Llanelli, Wales is a vegan-friendly restaurant offering a variety of delicious options on the menu. I stopped by for a tea while shopping and ended up ordering the corn fritters, which were really tasty.

# Plas Llanelly House Menu



#### **Entrées**

**POTATO WEDGES** 

#### Thai

**CHICKEN SATAY** 

#### **Sandwiches**

HAM AND CHEESE

#### **Drinks**

**DRINKS** 

#### **Sauces**

**SALSA** 

## **Vegetarian Dishes**

**CARROT CAKE** 

#### **Dessert**

STICKY TOFFEE PUDDING

#### **Fresh Juices**

**CARROT JUICE** 

## **Asian Specialties**

**SATAY** 

#### **Hot Drinks**

**COFFEE** 

**TEA** 

## Coffee

ICED CARAMEL L