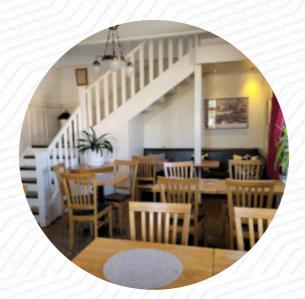

I would like to see a variation in the menu, I think it was the same since it started. nice setting, however in one of the kirunas older building 2021-03-28 update: a fall of gnade if they want. the courts were uninspired and so was the personal, but then again, who want to work on a Sunday. it's sad that this place was great earlier. the carrot cake was gone. read more. The comprehensive variety of coffee and tea specialties makes a visit to Cafe Safari even more worthwhile, Indulge in the impressive outlook of the delicious decorations of the dishes and also enjoy a beautiful outlook of some of the local attractions. You can just get one of the scrumptious sandwiches, a healthy salad or another snack, if you're not that ravenous, There are also fresh pastries, complemented by a variety of both cold and hot drinks.