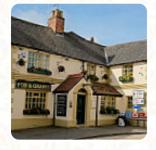

#### Fox And Grapes Menu

https://menuweb.menu 6 The Highway, Flintshire, United Kingdom +441244535961,+441244532565 - http://foxandgrapeshawarden.co.uk

On this site, you can find the **complete <u>menu</u> of Fox And Grapes** from Flintshire. Currently, there are **27** menus and drinks available. The Fox and Grapes is a traditional 400-year-old pub located in the heart of Hawarden Village, offering real cask ales and homemade food. The pub features original wooden beams, wonky whitewashed walls, and plenty of nooks and snugs for a cozy atmosphere. There is also ample outdoor seating including a heated covered smoking area. Bookings are available for afternoon teas, dinner, and functions with banquette packages offered. Please note that we are no longer a dog-friendly establishment.

## **Fox And Grapes**

6 The Highway, Flintshire, United Kingdom

Opening Hours: Sunday 12:00-19:30 Monday 12:00-23:00 Tuesday 12:00-23:00 Wednesday 12:00-23:00 Thursday 12:00-23:00 Friday 12:00-00:00 Saturday 12:00-00:00