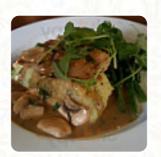

# These Types Of Dishes Are Being Served

FISH
ICE CREAM
CHICKEN

**TUNA STEAK** 

**PANINI** 

**BREAD** 

**PASTA** 

**MUSSELS** 

**BURGER** 