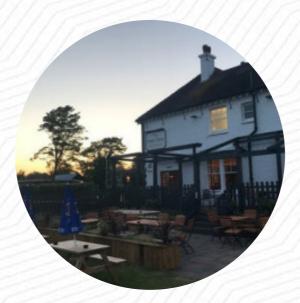

## The Park View Menu

<u>https://menuweb.menu</u> 159 Salvington Road, Worthing, United Kingdom +441903537362,+441903521397 - http://www.parkview-worthing.co.uk/

On this webpage, you can find the **complete** <u>menu</u> of **The Park View** from Worthing. Currently, there are **21** meals and drinks available. The Park View is a community pub kitchen located in the Durrington Salvington area of Worthing. Our establishment features a cozy bar, casual lounge bar, and a spacious garden area. We pride ourselves on serving freshly prepared, locally sourced pub food, including wood fire oven pizzas and street food from our outside kitchen. Our drinks menu includes a wide selection of wines, craft beers, spirits, cocktails, cask ales, and world lagers. The Park View is a family-friendly pub with accessible facilities and is dog-friendly. We strive to create an inclusive environment for all guests. Enjoy regular entertainment such as live music and quiz nights, as well as an extensive south-facing beer garden with plenty of seating. For those seeking a relaxed daytime experience, we offer a variety of hot refreshments, including freshly brewed coffee and teas.

# The Park View

159 Salvington Road, Worthing, United Kingdom