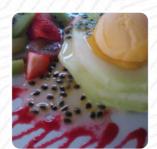

**BEEF** 

**SHRIMP** 

These Types Of Dishes Are Being Served

FISH MEAT

**DESSERTS** 

**PASTA** 

**MUSSELS** 

**TUNA STEAK** 