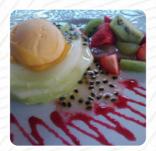

**BEEF** 

**SHRIMP** 

These Types Of Dishes Are Being Served

FISH MEAT

**DESSERTS** 

**PASTA** 

**MUSSELS** 

**TUNA STEAK** 