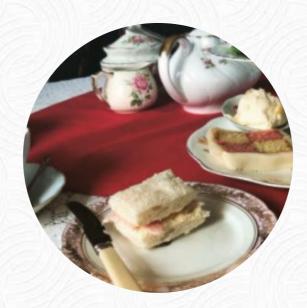

visited this week with my son for the first time. which counts for a really wonderful jewel of a place on all. we have loved it absolutely and will be back again and again. Many thanks for making our afternoon; every crumb of their lovingly prepared meals was absolutely delicious. <a href="read more">read more</a>. The restaurant also offers the possibility to sit outside and have something in pleasant weather. If you want to eat something tasty quickly, Heaven Is Homemade from Rotherham offers scrumptious sandwiches, healthy salads and other snacks, as well as cold and hot beverages, Furthermore, you can get sweet treats, cake, simple snacks and chilled refreshments and hot beverages here. Furthermore, there are several **typically British** menus on the card that give every Englishman abroad the feeling of being at home, Also, the guests of the restaurant love the large selection of various coffee and tea specialities that the restaurant has to offer.