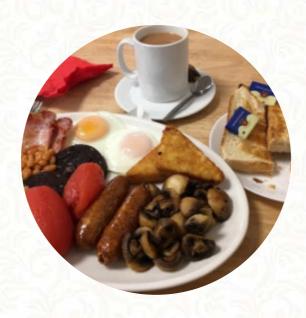

## The Full English Menu

https://menuweb.menu
38 Guildhall Street, Shepway, United Kingdom
+447881344587,+441303254308 - https://the-full-english-cafe.business.site/?
utm\_source=gmb&utm\_medium=referral









## The Full English Menu



**Breakfast** 

**HASH BROWN** 

**Drinks** 

**DRINKS** 

Starters & Salads

**POTATO CHIPS** 

**Sauces** 

**KETCHUP** 

**Potatoes** 

**HASH BROWNS** 

**Restaurant Category** 

**DESSERT** 

**Dessert** 

**APPLE PIE** 

**MUFFINS** 

**Hot Drinks** 

**TEA** 

**COFFEE** 

These Types Of Dishes Are Being Served

**BREAD** 

**TOSTADAS** 

**ICE CREAM** 

Ingredients Used

**SAUSAGE** 

**MUSHROOMS** 

**TOMATOES** 

**BACON** 

**BEANS** 

**EGG** 

## The Full English

38 Guildhall Street, Shepway, United Kingdom

**Opening Hours:** 

Sunda