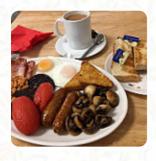

## The Full English Menu

https://menuweb.menu
38 Guildhall Street, Shepway, United Kingdom
+447881344587,+441303254308 - https://the-full-english-cafe.business.site/?
utm\_source=gmb&utm\_medium=referral









## The Full English Menu



**Breakfast** 

**HASH BROWN** 

**Drinks** 

**DRINKS** 

Starters & Salads

**POTATO CHIPS** 

**Sauces** 

**KETCHUP** 

**Potatoes** 

**HASH BROWNS** 

**Restaurant Category** 

**DESSERT** 

**Dessert** 

**APPLE PIE** 

**MUFFINS** 

**Hot Drinks** 

**TEA** 

**COFFEE** 

These Types Of Dishes Are Being Served

**BREAD** 

**TOSTADAS** 

**ICE CREAM** 

Ingredients Used

**SAUSAGE** 

**MUSHROOMS** 

**TOMATOES** 

**BACON** 

**BEANS** 

**EGG** 

## The Full English

38 Guildhall Street, Shepway, United Kingdom

**Opening Hours:** 

Sunday 10:00-14:00 Monday 08:30-16:00 Tuesday 08:30-16:00 Wednesday 08:30-16:00 Thursday 08:30-16:00 Friday 08:30-16:00 Saturday 08:30-16:00

Made with menuweb.menu