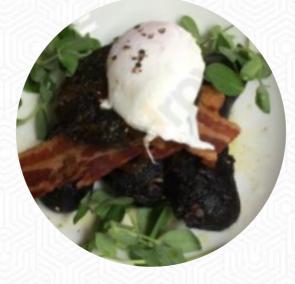

### **Crown Grill Menu**

<u>https://menuweb.menu</u> 24 High Street, Cheshire East, United Kingdom +441270625283,+441270625439 - http://www.crownhotelnantwich.com/

A **comprehensive** <u>menu</u> of **Crown And Grill** from Cheshire East featuring all **48** dishes and drinks can be found here on the menu. The Crown Hotel has been a landmark in Nantwich town center for over 400 years, providing a warm and welcoming environment for residents and visitors alike. Recently, the hotel has undergone a major transformation with the unveiling of the newly refurbished Bar Grill. This sleek and modern establishment offers a menu that combines local flavors with a touch of European influence, catering to the evolving tastes of families, couples, and social groups. Guests can expect dishes prepared with care, cooked healthily, and presented in a clean and elegant manner. The Bar Grill at The Crown Hotel is poised to become a dining destination for Nantwich and beyond, blending tradition with innovation for a memorable culinary experience.