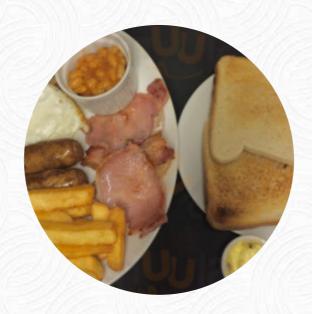

## Capella Lounge Menu

https://menuweb.menu
38a Fore Street, South Somerset, United Kingdom
https://www.facebook.com/jamesdeanodean/









A complete menu of Capella Lounge from South Somerset covering all 20 menus and drinks can be found here on the card. Nestled in a beautifully converted old chapel, this charming café in Chard offers a delightful escape with its inviting ambiance and stunning décor. Known for its exceptional breakfast and brunch options, the highlight includes standout dishes like eggs Benedict and crushed avocado. Diners rave about the excellent coffee, which has received numerous accolades. While service is consistently warm and attentive, some patrons have encountered inconsistencies in food quality and portion sizes. Despite occasional concerns about opening