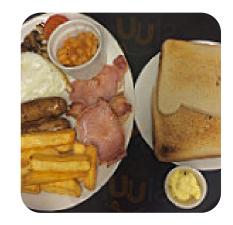

out opening hours, this hidden gem is highly recommended for those seeking a cozy, local dining experience paired with unique crafts and gifts.

# Capella Lounge Menu



#### Non Alcoholic Drinks

**WATER** 

#### **Breakfast**

**BIG BREAKFAST** 

#### **Side Dishes**

**MIXED VEGETABLES** 

#### **Sauces**

**CHEESE SAUCE** 

#### **American Food**

**EGGS BENEDICT** 

#### **Hot Drinks**

**COFFEE** 

### **Restaurant Category**

**BAR** 

#### **Drinks**

**BEER** 

**DRINKS** 

### These Types Of Dishes Are Being Served

**CHICKEN** 

**SALAD** 

**BURGER** 

**DESSERTS** 

### **Ingredients Used**

**VEGETABLES** 

**HAM** 

**TOMATOES** 

**CHICKEN BREAST** 

**CHEESE** 

**AVOCADO** 

**EGG** 

# Capella Lounge

38a Fore Street, South Somerset, United Kingdom

**Opening Hours:** 



Made with menuweb.menu